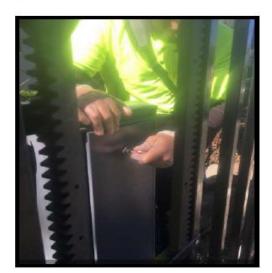

#### **Integrated Solution**

- Underlying infrastructure for the boom barrier was laid out first, footing and cabling
- Gate housing was installed and balanced to provide pendulum effect
- Configured the safety features of the boom gate with existing PE beams and configured the loop sensors accordingly
- Reduced the range on high gain antenna so trucks passing by would not trigger boom gates to open and changed gate opening duration to accommodate trucks