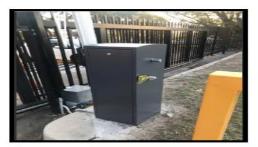

#### **Integrated Solution**

- Underlying infrastructure for the boom barrier was laid out first, footing and cabling
- Gate housing was installed and balanced to provide pendulum effect
- Configured the safety features of the boom gate with existing PE beams and configured the loop sensors accordingly
- Reduced the range on high gain antenna so trucks passing by would not trigger boom gates to open and changed gate opening duration to accommodate trucks