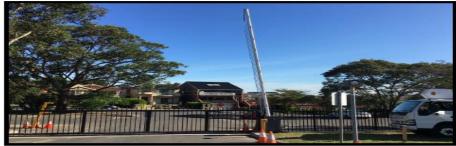

## Randwick Council Depot – Boom Barrier Gates

- Provide council to easily manage access at Randwick Council Depot
- Council wants to implement boom barrier to integrate with its existing gate
- Integrate gate and boom barrier so both can be set on automatic timer

#### **Integrated Solution**

- Underlying infrastructure for the boom barrier was laid out first, footing and cabling
- Gate housing was installed and balanced to provide pendulum effect
- Configured the safety features of the boom gate with existing PE beams and configured the loop sensors accordingly
- Reduced the range on high gain antenna so trucks passing by would not trigger boom gates to open and changed gate opening duration to accommodate trucks