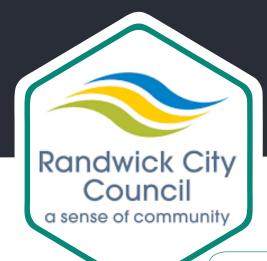

#### **Integrated Solution**

- Underlying infrastructure for the boom barrier was laid out first, footing and cabling
- Gate housing was installed and balanced to provide pendulum effect
- Configured the safety features of the boom gate with existing PE beams and configured the loop sensors accordingly
- Reduced the range on high gain antenna so trucks passing by would not trigger boom gates to open and changed gate opening duration to accommodate trucks