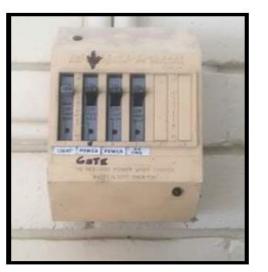

#### **Integrated Solution**

- Underlying infrastructure for the boom barrier was laid out first, footing and cabling
- Gate housing was installed and balanced to provide pendulum effect
- Configured the safety features of the boom gate with existing PE beams and configured the loop sensors accordingly
- Reduced the range on high gain antenna so trucks passing by would not trigger boom gates to open and changed gate opening duration to accommodate trucks