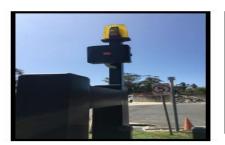

## Randwick Council Depot – Boom Barrier Gates

- Provide council to easily manage access at Randwick Council Depot
- Council wants to implement boom barrier to integrate with its existing gate
- Integrate gate and boom barrier so both can be set on automatic timer

#### **Integrated Solution**

- Underlying infrastructure for the boom barrier was laid out first, footing and cabling
- Gate housing was installed and balanced to provide pendulum effect
- Configured the safety features of the boom gate with existing PE beams and configured the loop sensors accordingly
- Reduced the range on high gain antenna so trucks passing by would not trigger boom gates to open and changed gate opening duration to accommodate trucks