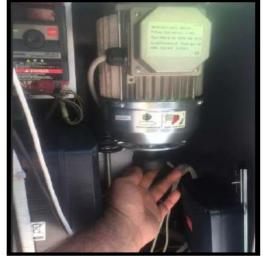

#### **Integrated Solution**

- Underlying infrastructure for the boom barrier was laid out first, footing and cabling
- Gate housing was installed and balanced to provide pendulum effect
- Configured the safety features of the boom gate with existing PE beams and configured the loop sensors accordingly
- Reduced the range on high gain antenna so trucks passing by would not trigger boom gates to open and changed gate opening duration to accommodate trucks