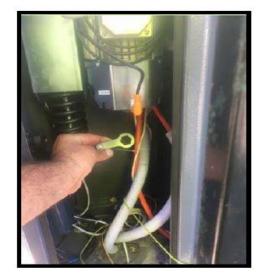

#### **Integrated Solution**

- Underlying infrastructure for the boom barrier was laid out first, footing and cabling
- Gate housing was installed and balanced to provide pendulum effect
- Configured the safety features of the boom gate with existing PE beams and configured the loop sensors accordingly
- Reduced the range on high gain antenna so trucks passing by would not trigger boom gates to open and changed gate opening duration to accommodate trucks