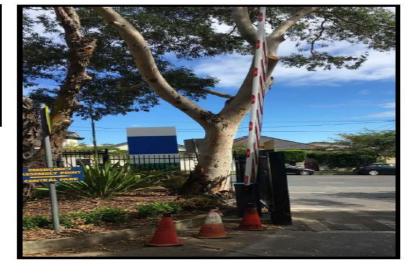

## Randwick Council Depot – Boom Barrier Gates

- Provide council to easily manage access at Randwick Council Depot
- Council wants to implement boom barrier to integrate with its existing gate
- Integrate gate and boom barrier so both can be set on automatic timer

#### **Integrated Solution**

- Underlying infrastructure for the boom barrier was laid out first, footing and cabling
- Gate housing was installed and balanced to provide pendulum effect
- Configured the safety features of the boom gate with existing PE beams and configured the loop sensors accordingly
- Reduced the range on high gain antenna so trucks passing by would not trigger boom gates to open and changed gate opening duration to accommodate trucks